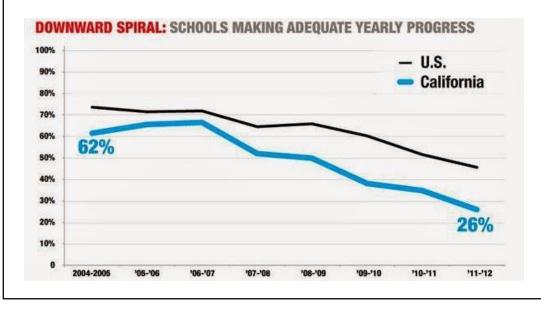

- California Dashboard
  - Using data to improve student achievement
  - Focus on identifying equity gaps