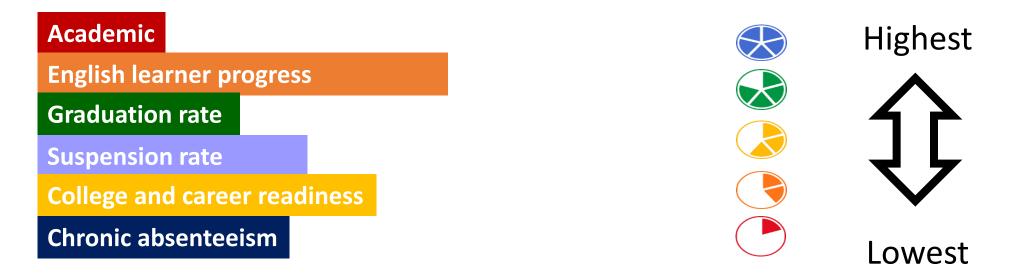

- California Dashboard
  - Using data to improve student achievement
  - Focus on identifying equity gaps