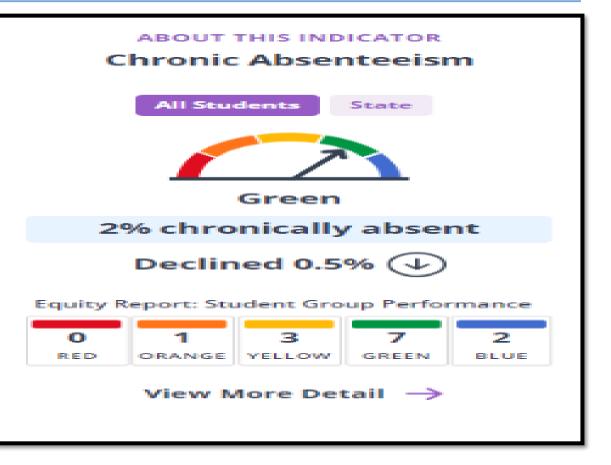

- California Dashboard
  - Using data to improve student achievement
  - Focus on identifying equity gaps