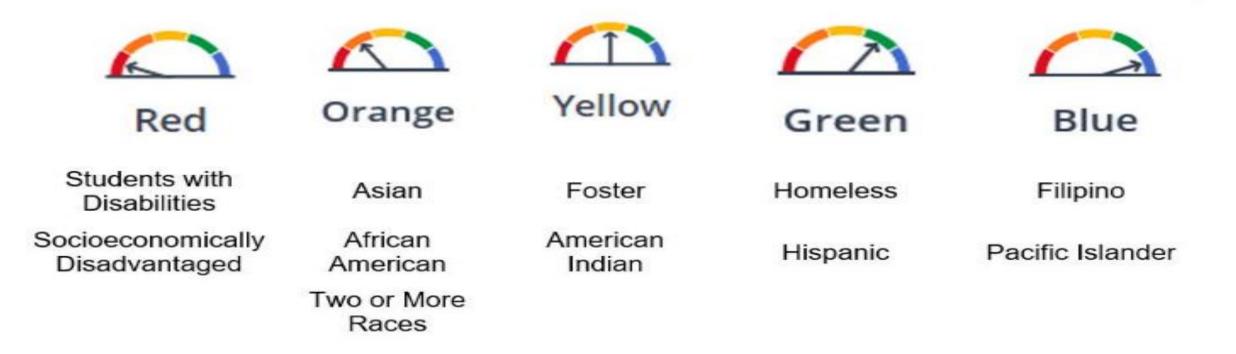

- California Dashboard
  - Using data to improve student achievement
  - Focus on identifying equity gaps