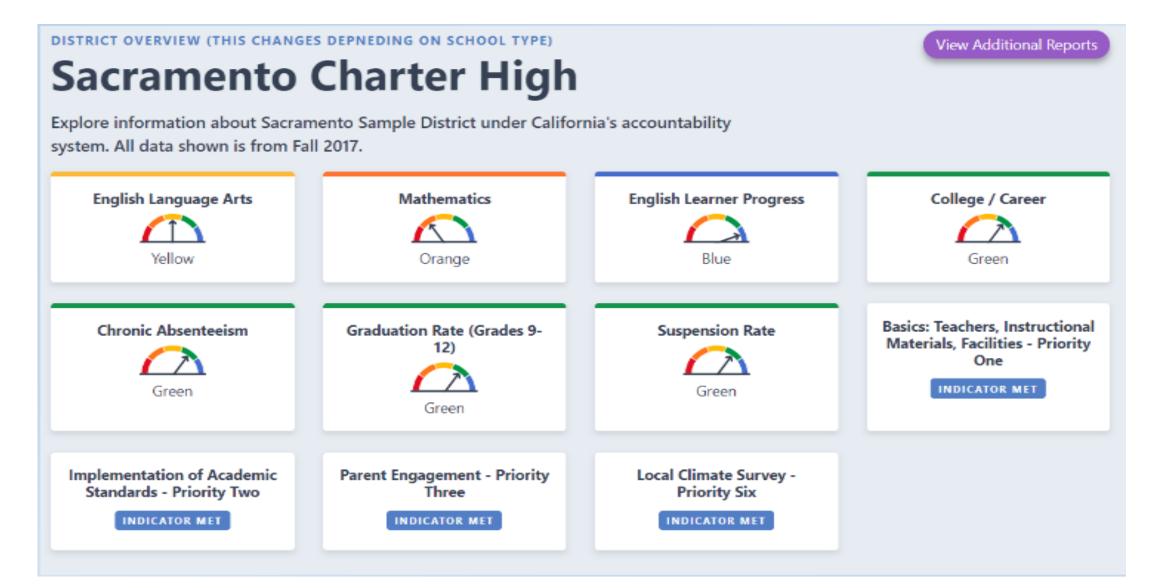

- California Dashboard
  - Using data to improve student achievement
  - Focus on identifying equity gaps